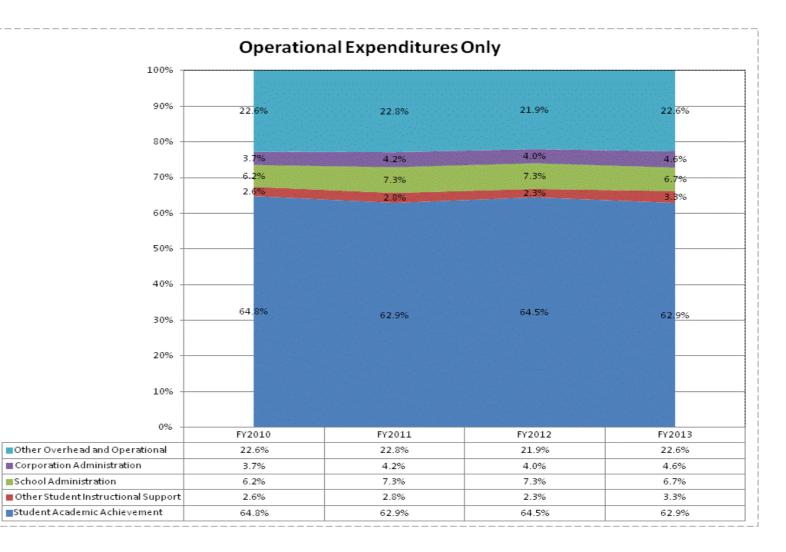

|                                                                        | FY 2006 | FY 2009 | FY 2012 | FY 2013 |
|------------------------------------------------------------------------|---------|---------|---------|---------|
| Student Instructional Expenditures (Academic Achievement plus Support) | 61.3%   | 59.6%   | 60.7%   | 63.2%   |