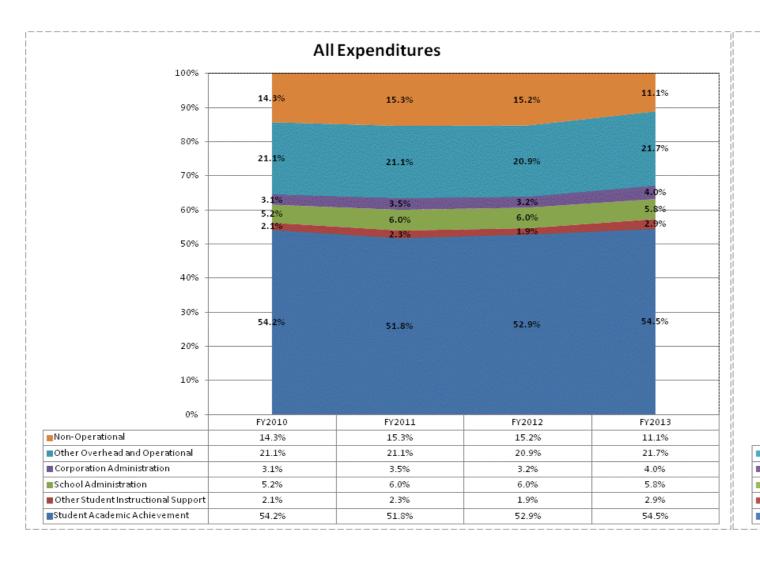

|                                       | F           | Y06 % of Total |             | FY09 % of Total | FY          | 12 % of Total | F           | Y13 % of Total |
|---------------------------------------|-------------|----------------|-------------|-----------------|-------------|---------------|-------------|----------------|
| Jac-Cen-Del Community Sch Corp (6900) | FY 2006     | Ехр            | FY 2009     | Exp             | FY 2012     | Ехр           | FY 2013     | Exp            |
| Student Academic Achievement          | \$4,656,778 | 54.1%          | \$4,474,265 | 52.3%           | \$4,294,888 | 52.9%         | \$4,425,867 | 54.5%          |
| Student Instructional Support         | \$617,470   | 7.2%           | \$625,490   | 7.3%            | \$639,213   | 7.9%          | \$701,058   | 8.6%           |
| Overhead and Operational              | \$2,162,679 | 25.1%          | \$2,144,694 | 25.1%           | \$1,957,604 | 24.1%         | \$2,087,367 | 25.7%          |
| Nonoperational                        | \$1,171,460 | 13.6%          | \$1,308,461 | 15.3%           | \$1,234,781 | 15.2%         | \$899,986   | 11.1%          |
| Grand Total                           | \$8,608,388 |                | \$8,552,910 |                 | \$8,126,486 |               | \$8,114,278 |                |